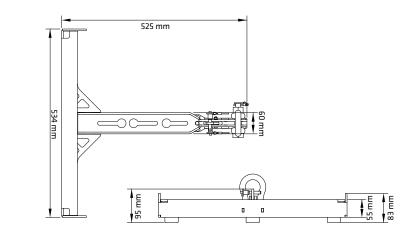

## Characteristics

- Ideal for ground-stack applications in combination with the C SUB subwoofers
- MWL: 700 kg
- Dimensions: 534 x 86 x 526 mm
- Weight: 6.1 kg
- Items delivered:
  - CRF-PB Pull-Back Frame
  - Lashing strap
  - 1 shackle