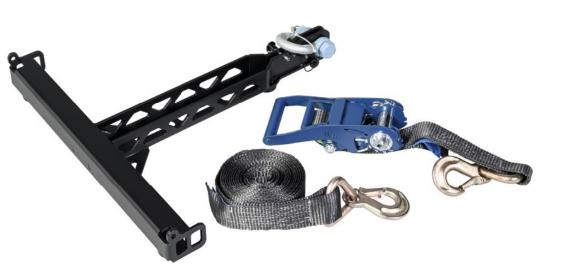

## **Pull-Back Frame**

Part number: 1007679

The CRF-PB pull-back frame is used for Compressed mode (using a lashing strap) or for mounting COSMO M/H units on tripods (using a flange adapter). It can also be used for small ground-stack applications.

## Characteristics

- Ideal for ground-stack applications in combination with the C SUB subwoofers
- MWL: 700 kg
- Dimensions: 534 x 86 x 526 mm
- Weight: 6.1 kg
- Items delivered:
  - CRF-PB Pull-Back Frame
  - Lashing strap
  - 1 shackle