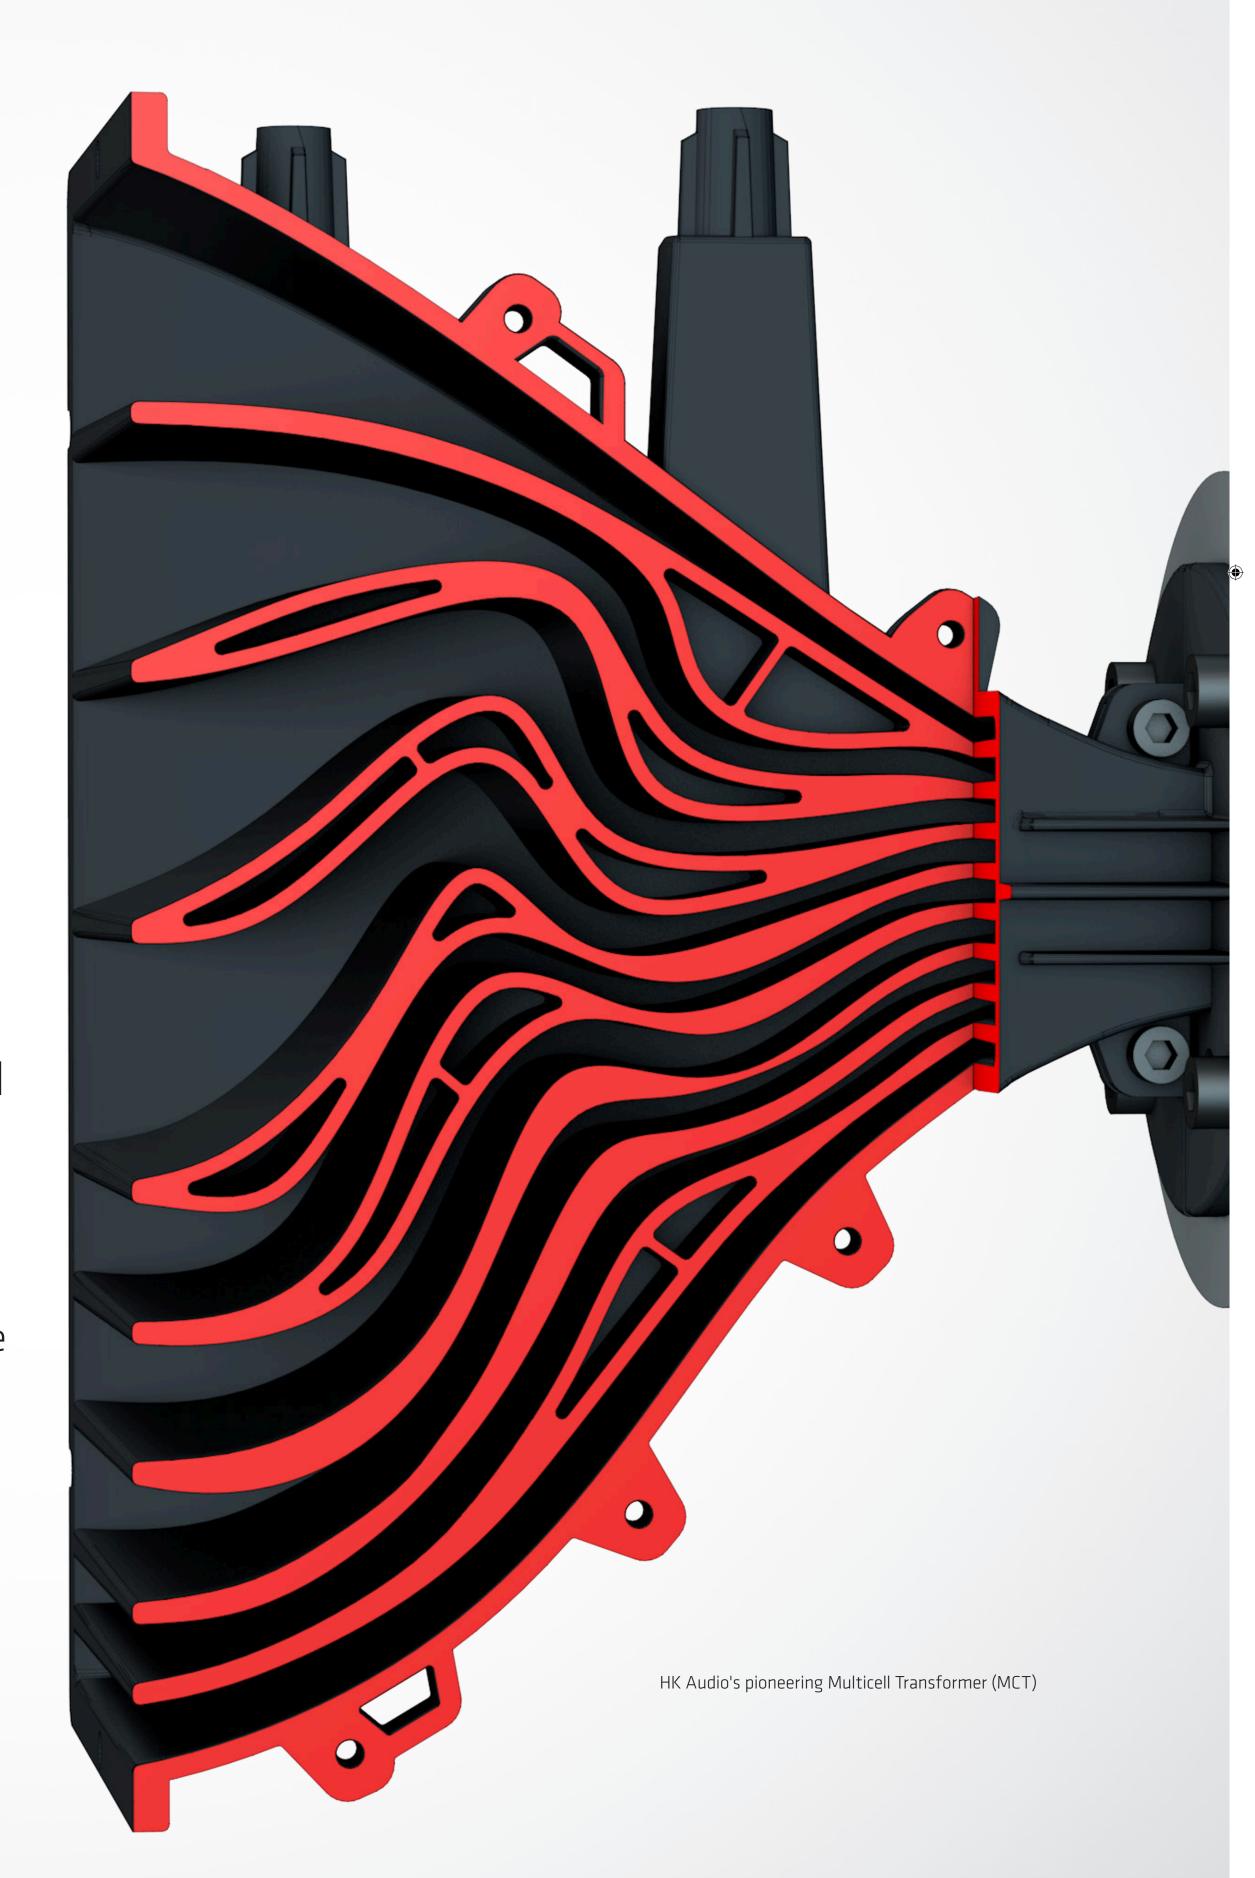

#### The German Sound / Size Sensation!

HK Audio's pioneering Multicell Transformer (MCT) technology lets you and your audience enjoy amazing long throw performance from an ultra-compact cabinet!

- 3 x 8" horn-loaded mid low speakers
- 1" HF Driver featuring the innovative MCT technology
- 1000 watts
- 138dB (max. SPL Peak @ 10% THD)
- Just 54.9lbs