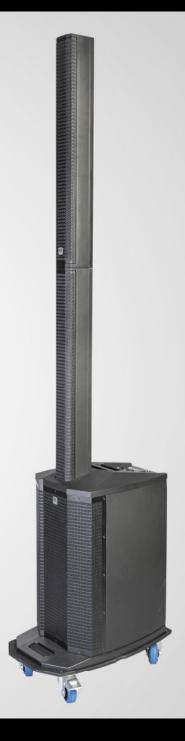

## **POLAR** Wheel Board

Wheel Board for POLAR 10 / POLAR 12

Part number: 1007952

The POLAR Wheel Board is the ideal accessory for easily transporting the POLAR 10 and POLAR 12 column systems.

Handy features such as tailor-made cut-outs for the columns as well as milled holes for using tension belts to secure them, make everyday transportation of the POLAR 10 or POLAR 12 a breeze.

What's more, the slightly protruding edge of the wheel board protects the subwoofer from damage during handling.