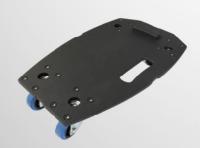

## **POLAR** Wheel Board

Wheel Board for POLAR 10 / POLAR 12

Part number: 1007952

The POLAR Wheel Board is the ideal accessory for easily transporting the POLAR 10 and POLAR 12 column systems.

Handy features such as tailor-made cut-outs for the columns as well as milled holes for using tension belts to secure them, make everyday transportation of the POLAR 10 or POLAR 12 a breeze.

What's more, the slightly protruding edge of the wheel board protects the subwoofer from damage during handling.

## **Features**

- Wheel board for POLAR 10 and POLAR 12
- 4 high-quality 80 mm castors.
- 2 brakes for secure positioning
- Practical, well-balanced carrying handle
- · Colour: black
- Width: 387 mm
- · Length: 601 mm
- · Weight: 6 kg