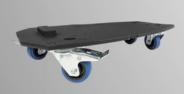

## **POLAR** Wheel Board

Wheel Board for POLAR 10 / POLAR 12

Part number: 1007952

The POLAR Wheel Board is the ideal accessory for easily transporting the POLAR 10 and POLAR 12 column systems.

Handy features such as tailor-made cut-outs for the columns as well as milled holes for using tension belts to secure them, make everyday transportation of the POLAR 10 or POLAR 12 a breeze.

What's more, the slightly protruding edge of the wheel board protects the subwoofer from damage during handling.

## **Features**

- Wheel board for POLAR 10 and POLAR 12
- 4 high-quality 80 mm castors.
- 2 brakes for secure positioning
- Practical, well-balanced carrying handle
- · Colour: black
- Width: 387 mm
- · Length: 601 mm
- · Weight: 6 kg