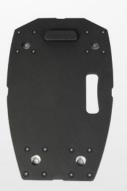

## **POLAR** Wheel Board

Wheel Board for POLAR 10 / POLAR 12

Part number: 1007952

The POLAR Wheel Board is the ideal accessory for easily transporting the POLAR 10 and POLAR 12 column systems.

Handy features such as tailor-made cut-outs for the columns as well as milled holes for using tension belts to secure them, make everyday transportation of the POLAR 10 or POLAR 12 a breeze.

What's more, the slightly protruding edge of the wheel board protects the subwoofer from damage during handling.

## **Features**

- Wheel board for POLAR 10 and POLAR 12
- 4 high-quality 80 mm castors.
- 2 brakes for secure positioning
- Practical, well-balanced carrying handle
- · Colour: black
- Width: 387 mm
- · Length: 601 mm
- · Weight: 6 kg