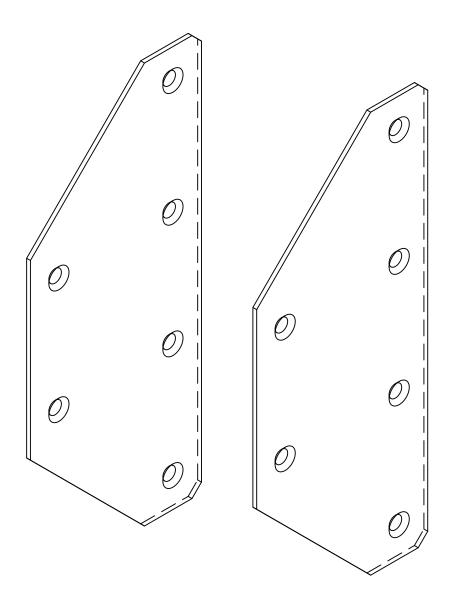

#### One article is available:

 A single item is available, consisting of two connector plates, in black, white or RAL color as desired.