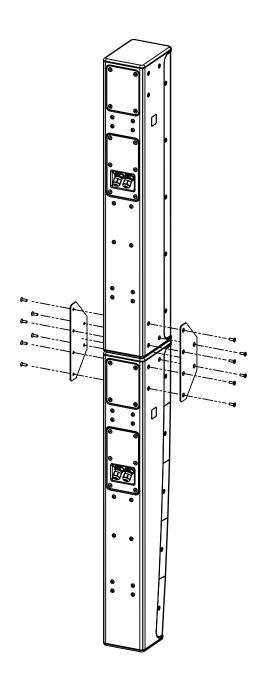

# P10 Connector plates

The P10 connector plates provide a mechanical connection between two P10 speaker enclosures. This can be practical in stacked column systems, for example, to facilitate joint panning and alignment to desired room areas.

Always supplied as a pair, the connector plates are also used as part of a set item when used with the P10 ceiling mount, P10 pole mount or P10 rigging rail.