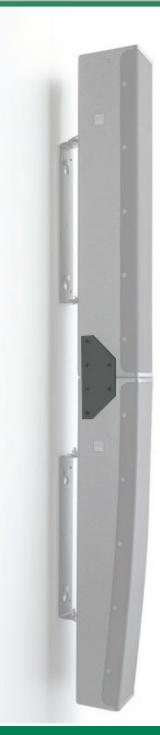

# P10 Connector plates

The P10 connector plates provide a mechanical connection between two P10 speaker enclosures. This can be practical in stacked column systems, for example, to facilitate joint panning and alignment to desired room areas.

Always supplied as a pair, the connector plates are also used as part of a set item when used with the P10 ceiling mount, P10 pole mount or P10 rigging rail.