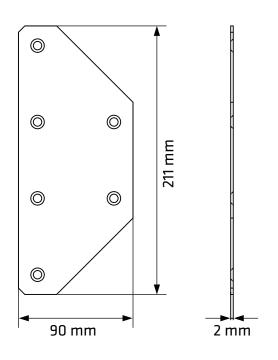

### Technical data

|                        | P10 Connector plates                                                                |
|------------------------|-------------------------------------------------------------------------------------|
| Mounting type          | screw connection with loudspeaker housings                                          |
| Functional description | mechanical connection of two P10 loudspeaker cabinets                               |
| Material               | steel                                                                               |
| Surface                | galvanized and smooth powder coated (black, white or RAL according to requirements) |
| Dimensions (H × W × D) | 211 × 90 × 2 mm                                                                     |
| Weight                 | 0.25 kg                                                                             |

### **Technical drawing**

HK Audio Postfach 1509 66595 St. Wendel, Germany

> info@hkaudio.com fax +49-68 51-905 215 www.hkaudio.com D-3222