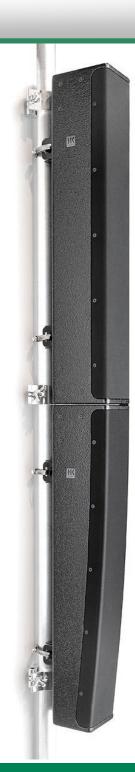

# P10 Pole mount

There is often a need to install loudspeakers on pipes, columns, masts or trusses.

The suitable solution for this is the P10 pole mount, which is screwed to the cabinet and provides a suitable support for typical tube or column diameters.

The mechanical connection can be made, for example, with clamps\*, which ensures non-slip and twist-proof mounting of the loudspeakers with little effort.

Mounting with clamps\* can be a practical solution, especially in listed buildings where no holes may be drilled.

For the mounting of P10 loudspeaker systems with the P10 pole mount, a certificate of ball impact resistance according to DIN 18032-3 is available.

This means that the P10 pole mount can also be used for installations in sports facilities, for example.