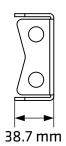

### Technical data

|                                      | P10 Pole mount                                                                         |
|--------------------------------------|----------------------------------------------------------------------------------------|
| Mounting type                        | mounting on poles, tubes or columns                                                    |
| Functional description               | easy mounting on poles, tubes or columns for 1x P10 each                               |
| Tilt range vertical                  | no tilt possible                                                                       |
| Swivel range horizontal              | depending on installation situation                                                    |
| Material                             | steel                                                                                  |
| Surface                              | galvanized and smooth powder coated<br>(black, white or RAL according to requirements) |
| Dimensions (H $\times$ W $\times$ D) | 59 × 86 × 39 mm                                                                        |
| Weight                               | 0.25 kg                                                                                |