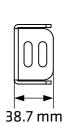

### Technical data

|                                      | P10 Pole mount                                                                         |
|--------------------------------------|----------------------------------------------------------------------------------------|
| Mounting type                        | mounting on poles, tubes or columns                                                    |
| Functional description               | easy mounting on poles, tubes or columns for 1x P10 each                               |
| Tilt range vertical                  | no tilt possible                                                                       |
| Swivel range horizontal              | depending on installation situation                                                    |
| Material                             | steel                                                                                  |
| Surface                              | galvanized and smooth powder coated<br>(black, white or RAL according to requirements) |
| Dimensions (H $\times$ W $\times$ D) | 59 × 86 × 39 mm                                                                        |
| Weight                               | 0.25 kg                                                                                |