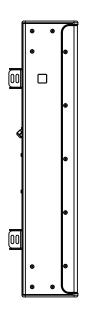

# P10 Pole mount

There is often a need to install loudspeakers on pipes, columns, masts or trusses.

The suitable solution for this is the P10 pole mount, which is screwed to the cabinet and provides a suitable support for typical tube or column diameters.

The mechanical connection can be made, for example, with clamps\*, which ensures non-slip and twist-proof mounting of the loudspeakers with little effort.

Mounting with clamps\* can be a practical solution, especially in listed buildings where no holes may be drilled.

For the mounting of P10 loudspeaker systems with the P10 pole mount, a certificate of ball impact resistance according to DIN 18032-3 is available.

This means that the P10 pole mount can also be used for installations in sports facilities, for example.

#### One article is available:

- The single article, consisting of two pole mounts, but without clamps\*.
- \*For example: "Würth hose clamp A4", clamping range 50-70 mm, article number at Würth: 0538 50 70

#### Order numbers:

- Pole holder for 1× P10 sw **1007813**
- Pole holder for 1× P10 w/RAL **1007814**