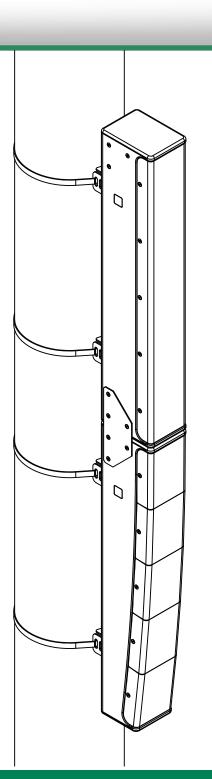

# P10 Pole mount

There is often a need to install loudspeakers on pipes, columns, masts or trusses.

The suitable solution for this is the P10 pole mount, which is screwed to the cabinet and provides a suitable support for typical tube or column diameters.

The mechanical connection can be made, for example, with clamps\*, which ensures non-slip and twist-proof mounting of the loudspeakers with little effort.

Mounting with clamps\* can be a practical solution, especially in listed buildings where no holes may be drilled.

For the mounting of P10 loudspeaker systems with the P10 pole mount, a certificate of ball impact resistance according to DIN 18032-3 is available.

This means that the P10 pole mount can also be used for installations in sports facilities, for example.