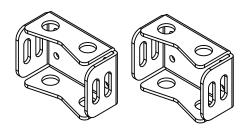

# P10 Pole mount

There is often a need to install loudspeakers on pipes, columns, masts or trusses.

The suitable solution for this is the P10 pole mount, which is screwed to the cabinet and provides a suitable support for typical tube or column diameters.

#### One article is available:

- The single article, consisting of two pole mounts, but without clamps\*.
- \*For example: "Würth hose clamp A4", clamping range 50-70 mm, article number at Würth: 0538 50 70

#### Order numbers:

- Pole holder for 1× P10 sw **1007813**
- Pole holder for 1× P10 w/RAL **1007814**