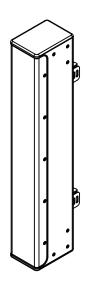

# P10 Pole mount

There is often a need to install loudspeakers on pipes, columns, masts or trusses.

The suitable solution for this is the P10 pole mount, which is screwed to the cabinet and provides a suitable support for typical tube or column diameters.

The mechanical connection can be made, for example, with clamps\*, which ensures non-slip and twist-proof mounting of the loudspeakers with little effort.

Mounting with clamps\* can be a practical solution, especially in listed buildings where no holes may be drilled.

For the mounting of P10 loudspeaker systems with the P10 pole mount, a certificate of ball impact resistance according to DIN 18032-3 is available.

This means that the P10 pole mount can also be used for installations in sports facilities, for example.

#### One article is available:

- The single article, consisting of two pole mounts, but without clamps\*.
- \*For example: "Würth hose clamp A4", clamping range 50-70 mm, article number at Würth: 0538 50 70

#### Order numbers:

- Pole holder for 1× P10 sw **1007813**
- Pole holder for 1× P10 w/RAL **1007814**

### Technical data

|                                      | P10 Pole mount                                                                         |
|--------------------------------------|----------------------------------------------------------------------------------------|
| Mounting type                        | mounting on poles, tubes or columns                                                    |
| Functional description               | easy mounting on poles, tubes or columns for 1x P10 each                               |
| Tilt range vertical                  | no tilt possible                                                                       |
| Swivel range horizontal              | depending on installation situation                                                    |
| Material                             | steel                                                                                  |
| Surface                              | galvanized and smooth powder coated<br>(black, white or RAL according to requirements) |
| Dimensions (H $\times$ W $\times$ D) | 59 × 86 × 39 mm                                                                        |
| Weight                               | 0.25 kg                                                                                |