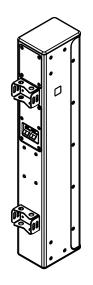

# P10 Pole mount

There is often a need to install loudspeakers on pipes, columns, masts or trusses.

The suitable solution for this is the P10 pole mount, which is screwed to the cabinet and provides a suitable support for typical tube or column diameters.

#### Order numbers:

- Pole holder for 1× P10 sw **1007813**
- Pole holder for 1× P10 w/RAL **1007814**

### Technical data

|                                      | P10 Pole mount                                                                         |
|--------------------------------------|----------------------------------------------------------------------------------------|
| Mounting type                        | mounting on poles, tubes or columns                                                    |
| Functional description               | easy mounting on poles, tubes or columns for 1x P10 each                               |
| Tilt range vertical                  | no tilt possible                                                                       |
| Swivel range horizontal              | depending on installation situation                                                    |
| Material                             | steel                                                                                  |
| Surface                              | galvanized and smooth powder coated<br>(black, white or RAL according to requirements) |
| Dimensions (H $\times$ W $\times$ D) | 59 × 86 × 39 mm                                                                        |
| Weight                               | 0.25 kg                                                                                |