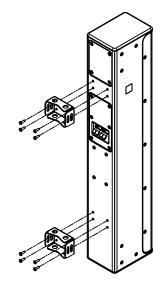

# P10 Pole mount

There is often a need to install loudspeakers on pipes, columns, masts or trusses.

The suitable solution for this is the P10 pole mount, which is screwed to the cabinet and provides a suitable support for typical tube or column diameters.

The mechanical connection can be made, for example, with clamps\*, which ensures non-slip and twist-proof mounting of the loudspeakers with little effort.

Mounting with clamps\* can be a practical solution, especially in listed buildings where no holes may be drilled.

#### One article is available:

- The single article, consisting of two pole mounts, but without clamps\*.
- \*For example: "Würth hose clamp A4", clamping range 50-70 mm, article number at Würth: 0538 50 70

#### Order numbers:

- Pole holder for 1× P10 sw **1007813**
- Pole holder for 1× P10 w/RAL **1007814**