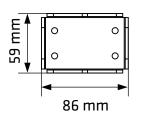

### Technical data

|                                      | P10 Pole mount                                                                         |
|--------------------------------------|----------------------------------------------------------------------------------------|
| Mounting type                        | mounting on poles, tubes or columns                                                    |
| Functional description               | easy mounting on poles, tubes or columns for 1x P10 each                               |
| Tilt range vertical                  | no tilt possible                                                                       |
| Swivel range horizontal              | depending on installation situation                                                    |
| Material                             | steel                                                                                  |
| Surface                              | galvanized and smooth powder coated<br>(black, white or RAL according to requirements) |
| Dimensions (H $\times$ W $\times$ D) | 59 × 86 × 39 mm                                                                        |
| Weight                               | 0.25 kg                                                                                |