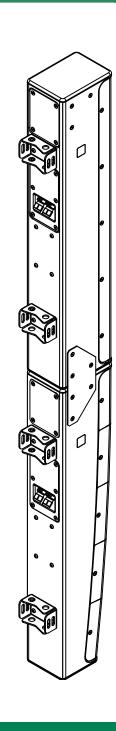

# P10 Pole mount

There is often a need to install loudspeakers on pipes, columns, masts or trusses.

The suitable solution for this is the P10 pole mount, which is screwed to the cabinet and provides a suitable support for typical tube or column diameters.

The mechanical connection can be made, for example, with clamps\*, which ensures non-slip and twist-proof mounting of the loudspeakers with little effort.

Mounting with clamps\* can be a practical solution, especially in listed buildings where no holes may be drilled.