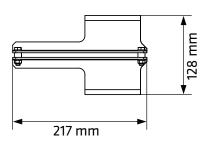

### Technical data

|                        | P10 Rigging Rail                                                                   |
|------------------------|------------------------------------------------------------------------------------|
| Mounting type          | flown mounting                                                                     |
| Functional description | easy mounting for suspended operation of up to 3x P10                              |
| Tilt range             | application-specific adjustable                                                    |
| Swivel range           | application-specific adjustable                                                    |
| Material               | steel                                                                              |
| Surface                | galvanized and smooth powder coated (black, white or RAL according to requirement) |
| Dimensions (H × W × D) | 146 × 128 × 217 mm                                                                 |
| Weight                 | 1.1 kg                                                                             |

### **Technical drawing**

HK Audio Postfach 1509 66595 St. Wendel, Deutschland

> info@hkaudio.com fax +49-68 51-905 215 www.hkaudio.com D-3224