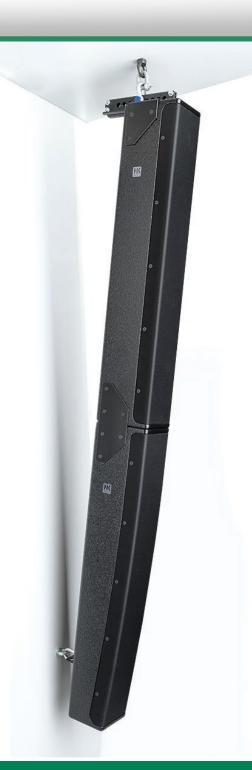

# P10 Rigging Rail

Whenever mounting with a large wall distance is necessary or where sufficiently load-bearing walls are not available, the P10 can also be operated on hanging.

The desired tilt angle can be preset through the perforation of the rail.

Up to three P10s can be supported by the riggin rail.

A separate anchor point allows the loudspeakers to be braced, anti-twist protection to be ensured or the desired tilt angle to be set.

In practice, the P10 loudspeaker systems can thus be used for precise sound reinforcement of even distant room areas at a high maximum sound pressure level.