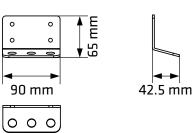

### Technical data

|                        | P10 Rigging Rail                                                                   |
|------------------------|------------------------------------------------------------------------------------|
| Mounting type          | flown mounting                                                                     |
| Functional description | easy mounting for suspended operation of up to 3x P10                              |
| Tilt range             | application-specific adjustable                                                    |
| Swivel range           | application-specific adjustable                                                    |
| Material               | steel                                                                              |
| Surface                | galvanized and smooth powder coated (black, white or RAL according to requirement) |
| Dimensions (H × W × D) | 146 × 128 × 217 mm                                                                 |
| Weight                 | 1.1 kg                                                                             |

### **Technical drawing**

HK Audio Postfach 1509 66595 St. Wendel, Deutschland

> info@hkaudio.com fax +49-68 51-905 215 www.hkaudio.com D-3224