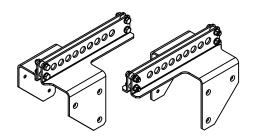

Up to three P10s can be supported by the riggin rail.

A separate anchor point allows the loudspeakers to be braced, anti-twist protection to be ensured or the desired tilt angle to be set.

In practice, the P10 loudspeaker systems can thus be used for precise sound reinforcement of even distant room areas at a high maximum sound pressure level.

#### Three articles are available:

- The single article, consisting of a rigging rail and an attachment point, in black, white or RAL color as desired. or
- a set article for two P10, consisting of a rigging rail, an anchor point and two connector plates, also in black, white or RAL color as desired, or
- a set article for three P10, consisting of one rigging rail, one anchor point and four connector plates, also in black, white or RAL color as desired.