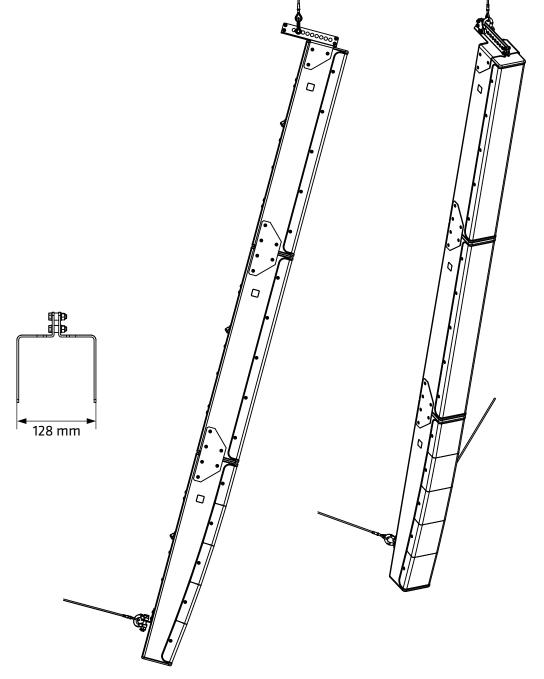

# P10 Rigging Rail

Whenever mounting with a large wall distance is necessary or where sufficiently load-bearing walls are not available, the P10 can also be operated on hanging.

The desired tilt angle can be preset through the perforation of the rail.

Up to three P10s can be supported by the riggin rail.

A separate anchor point allows the loudspeakers to be braced, anti-twist protection to be ensured or the desired tilt angle to be set.

In practice, the P10 loudspeaker systems can thus be used for precise sound reinforcement of even distant room areas at a high maximum sound pressure level.

#### Three articles are available:

- The single article, consisting of a rigging rail and an attachment point, in black, white or RAL color as desired. or
- a set article for two P10, consisting of a rigging rail, an anchor point and two connector plates, also in black, white or RAL color as desired, or
- a set article for three P10, consisting of one rigging rail, one anchor point and four connector plates, also in black, white or RAL color as desired.

### Technical data

|                        | P10 Rigging Rail                                                                   |
|------------------------|------------------------------------------------------------------------------------|
| Mounting type          | flown mounting                                                                     |
| Functional description | easy mounting for suspended operation of up to 3x P10                              |
| Tilt range             | application-specific adjustable                                                    |
| Swivel range           | application-specific adjustable                                                    |
| Material               | steel                                                                              |
| Surface                | galvanized and smooth powder coated (black, white or RAL according to requirement) |
| Dimensions (H × W × D) | 146 × 128 × 217 mm                                                                 |
| Weight                 | 1.1 kg                                                                             |