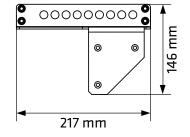

### Technical data

|                        | P10 Rigging Rail                                                                   |
|------------------------|------------------------------------------------------------------------------------|
| Mounting type          | flown mounting                                                                     |
| Functional description | easy mounting for suspended operation of up to 3x P10                              |
| Tilt range             | application-specific adjustable                                                    |
| Swivel range           | application-specific adjustable                                                    |
| Material               | steel                                                                              |
| Surface                | galvanized and smooth powder coated (black, white or RAL according to requirement) |
| Dimensions (H × W × D) | 146 × 128 × 217 mm                                                                 |
| Weight                 | 1.1 kg                                                                             |

### **Technical drawing**

HK Audio Postfach 1509 66595 St. Wendel, Deutschland

> info@hkaudio.com fax +49-68 51-905 215 www.hkaudio.com D-3224