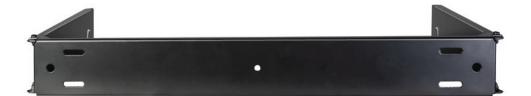

# S210 U-Bracket

Order numbers: 1007907 (black)

1007943 (white/RAI

The S210 U-bracket can be used to install the S210 V and S210 P subwoofers.

The U-bracket allows a single S210 to be mounted vertically or parallel to a wall.

#### Characteristics:

• For installation with two S210s, the optional extension plates (set item consisting of two extension plates and two shim plates) are required.

Part numbers: 1007944 (black), 1007945 (white/RAL

#### Technical data

|                                      | S210 U-bracket                                                                      |
|--------------------------------------|-------------------------------------------------------------------------------------|
| Mounting points                      | fixed installation on walls,<br>ceilings or for flown fixed installation            |
| Material                             | steel                                                                               |
| Surface                              | galvanized and smooth powder coated (black, white or RAL according to requirements) |
| Functional description               | easy mounting for up to 2× S210                                                     |
| Dimensions (W $\times$ H $\times$ D) | 737 × 99 × 305 mm                                                                   |
| Weight                               | 2,3 kg                                                                              |