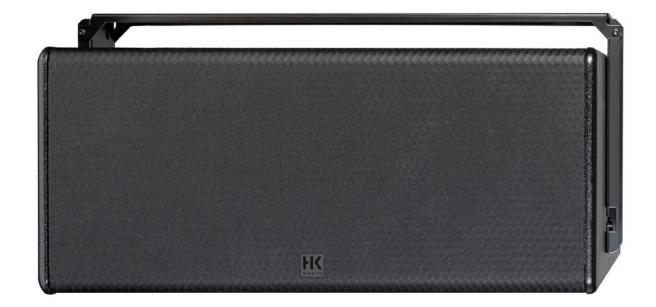

# S210 U-Bracket

Order numbers: 1007907 (black)

1007943 (white/RAI

The S210 U-bracket can be used to install the S210 V and S210 P subwoofers.

The U-bracket allows a single S210 to be mounted vertically or parallel to a wall.

In addition, ceiling installations with up to two S210s and flown installations, also with up to two S210s, are also possible.