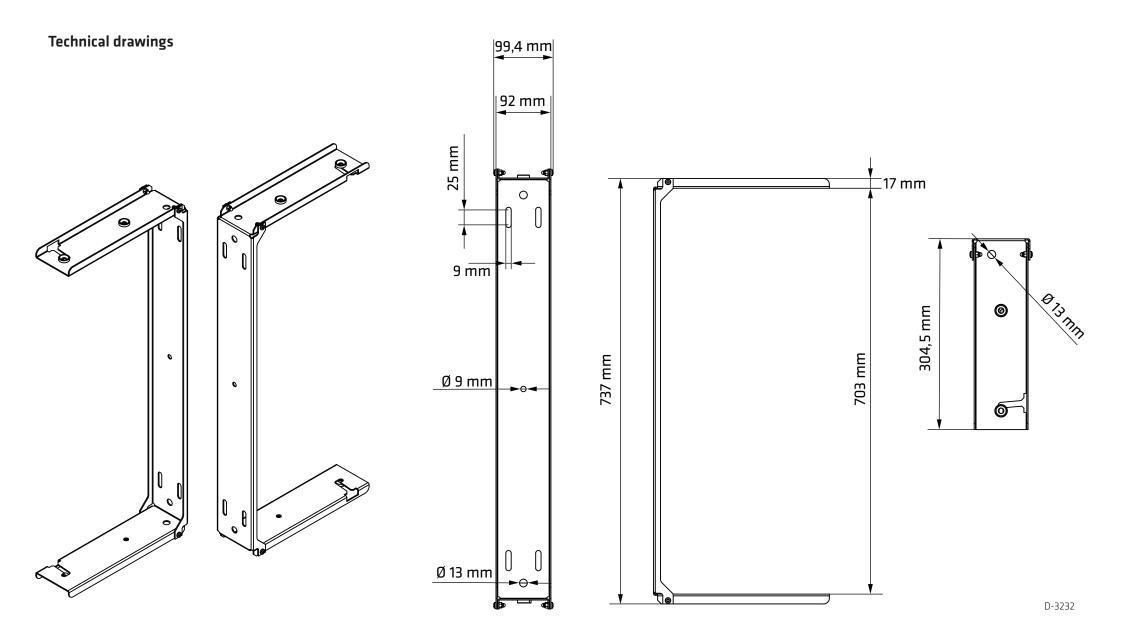

#### Technical data

|                                      | S210 U-bracket                                                                      |
|--------------------------------------|-------------------------------------------------------------------------------------|
| Mounting points                      | fixed installation on walls,<br>ceilings or for flown fixed installation            |
| Material                             | steel                                                                               |
| Surface                              | galvanized and smooth powder coated (black, white or RAL according to requirements) |
| Functional description               | easy mounting for up to 2× S210                                                     |
| Dimensions (W $\times$ H $\times$ D) | 737 × 99 × 305 mm                                                                   |
| Weight                               | 2,3 kg                                                                              |